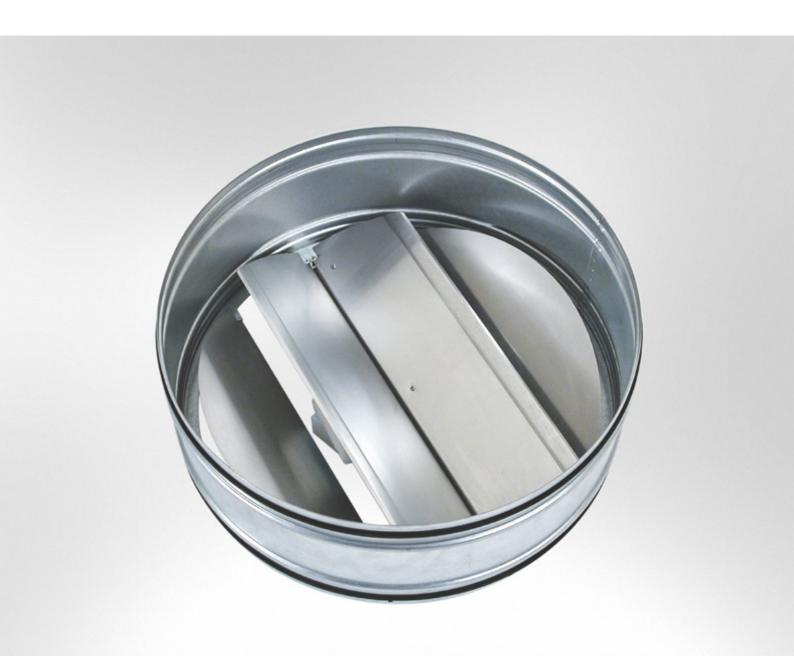

### Use

BRBO is a circular non-return damper with spiro connection for installation in vertical upflow only. The damper blades are self-closing when there is no air flow.

### Material, surface treatment

The casing is as standard manufactured in galvanised sheet steel with aluminium damper blades. The casing can also be manufactured in Aluzinc AZ185 or in stainless steel AISI 316L (EN 1.4404).