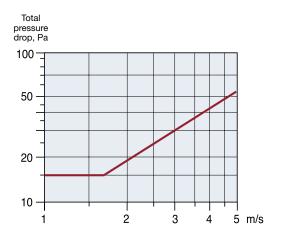

11/03/2022







### **Quick facts**

- Size from Ø100 mm to 630 mm
- Spiro connection
- Frame of galvanised sheet steel, or stainless steel, blades in aluminium.

### Use

BRBO is a circular non-return damper with spiro connection for installation in vertical upflow only. The damper blades are self-closing when there is no air flow.

### Material, surface treatment

The casing is as standard manufactured in galvanised sheet steel with aluminium damper blades. The casing can also be manufactured in Aluzinc AZ185 or in stainless steel AISI 316L (EN 1.4404).

# Dimensions



# Specification



# Selection chart

The air velocities are calculated on the connection area.