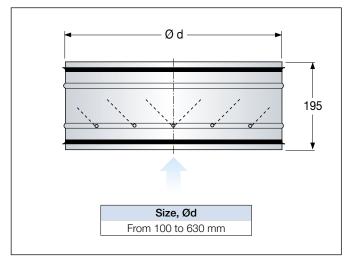

### **Quick facts**

- Size from Ø100 mm to 630 mm
- Spiro connection
- Frame of galvanised sheet steel, or stainless steel, blades in aluminium.

# Dimensions